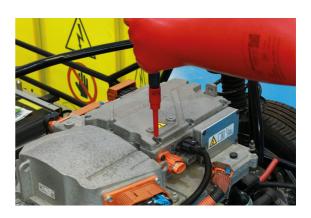

## Insulated Extra Long Star Bit Socket 3/8"D T40

A fully insulated long reach, 3/8" drive, T40 Star\* socket bit suitable for use on TORX\* fixings. Manufactured to IEC60900 standards, for safe operator use on live circuits up to 1000v AC and 1500v DC, making them ideal for use by electricians, auto electricians or mechanics working on hybrid and electric vehicles.

## **Additional Information**

- Size: T40 x 3/8"D. Overall length: 122mm.
- VDE certified. Manufactured to IEC60900 standards, for safe operator use on live voltages up to 1000V AC / 1500V DC.
- · Manufactured from chrome vanadium.
- Suitable for use with the Laser Tools fully insulated 3/8"D ratchet (Part No. 8414) & fully insulated click type torque wrench (Part No.
- Additional sizes available, please see Part No. 8917 (T15), 8918 (T20), 8919 (T25), 8920 (T27) & 8921 (T30).