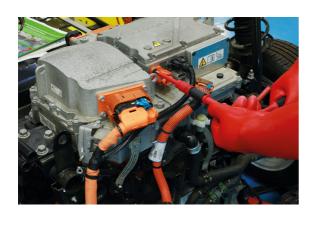

## Insulated Extra Long Star Bit Socket 3/8"D T40

A fully insulated long reach, 3/8" drive, T40 Star\* socket bit suitable for use on TORX\* fixings. Manufactured to IEC60900 standards, for safe operator use on live circuits up to 1000v AC and 1500v DC, making them ideal for use by electricians, auto electricians or mechanics working on hybrid and electric vehicles.