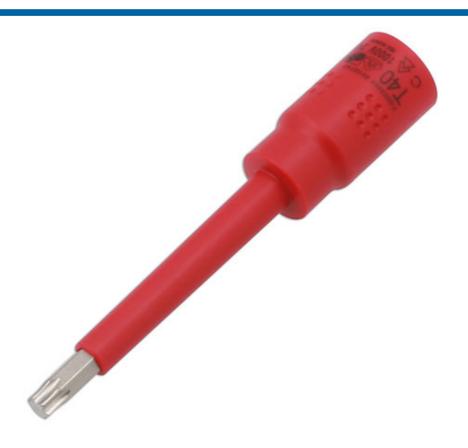

## Insulated Extra Long Star Bit Socket 3/8"D T40

A fully insulated long reach, 3/8" drive, T40 Star\* socket bit suitable for use on TORX\* fixings. Manufactured to IEC60900 standards, for safe operator use on live circuits up to 1000v AC and 1500v DC, making them ideal for use by electricians, auto electricians or mechanics working on hybrid and electric vehicles.

## **Additional Information**

- Size: T40 x 3/8"D. Overall length: 122mm.
- VDE certified. Manufactured to IEC60900 standards, for safe operator use on live voltages up to 1000V AC / 1500V DC.
- · Manufactured from chrome vanadium.
- Suitable for use with the Laser Tools fully insulated 3/8"D ratchet (Part No. 8414) & fully insulated click type torque wrench (Part No.
- Additional sizes available, please see Part No. 8917 (T15), 8918 (T20), 8919 (T25), 8920 (T27) & 8921 (T30).